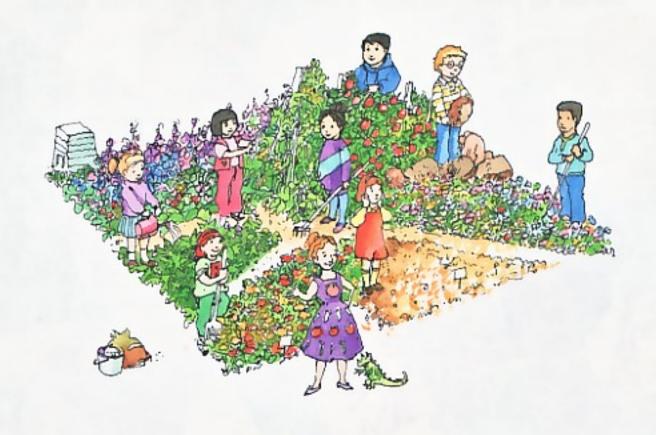

## The Magic School Bus

Every class probably learns about plants and seeds. But not every class has Ms. Frizzle for a teacher.

Ms. Frizzle's class is growing a beautiful garden. But Phoebe's favorite flower is back at her old school! So, the class climbs aboard the Magic School Bus. And, of course, the kids don't only go back to Phoebe's school, but they go *inside* one of Phoebe's flowers!