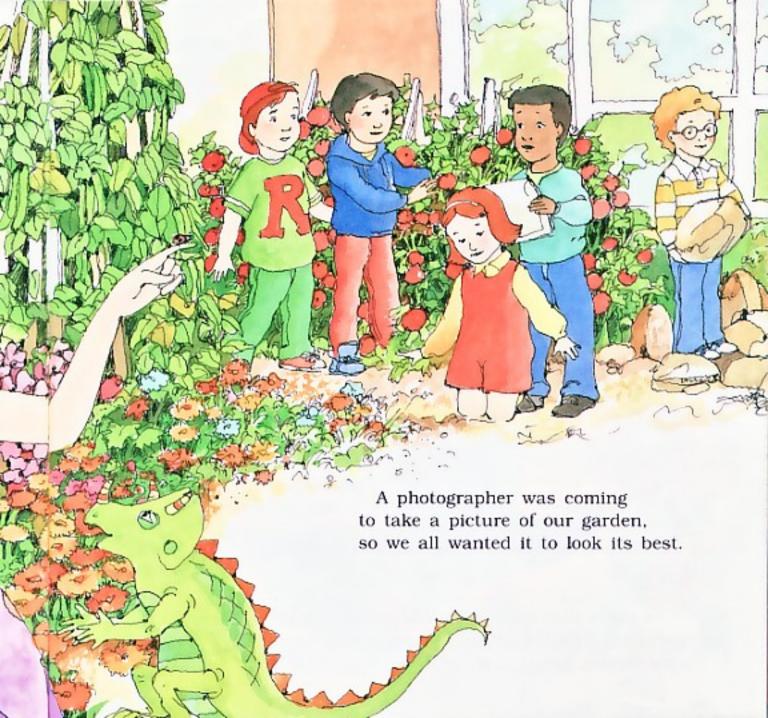

## The Magic School Bus

Every class probably learns about plants and seeds. But not every class has Ms. Frizzle for a teacher.

Ms. Frizzle's class is growing a beautiful garden. But Phoebe's favorite flower is back at her old school! So, the class climbs aboard the Magic School Bus. And, of course, the kids don't only go back to Phoebe's school, but they go *inside* one of Phoebe's flowers!