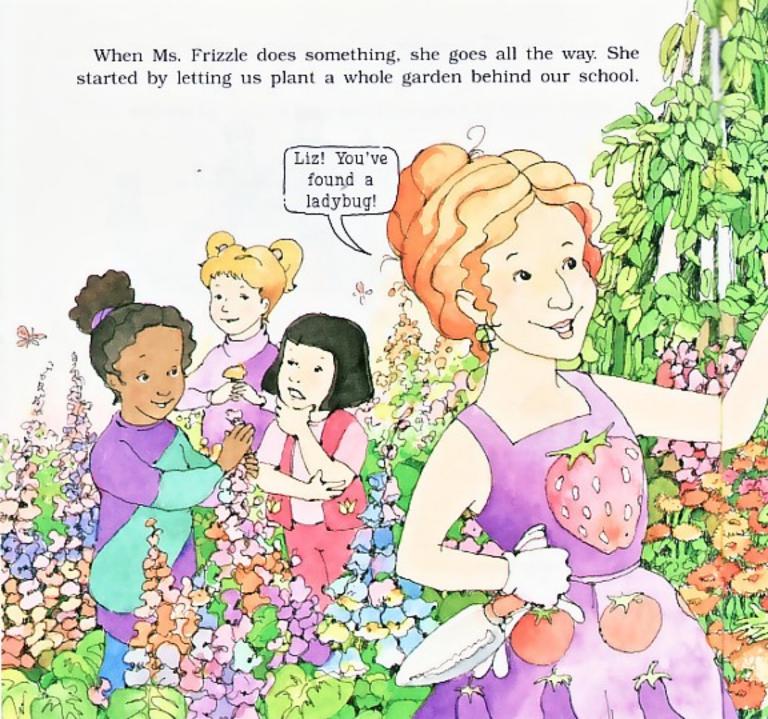

## The Magic School Bus

Every class probably learns about plants and seeds. But not every class has Ms. Frizzle for a teacher.

Ms. Frizzle's class is growing a beautiful garden. But Phoebe's favorite flower is back at her old school! So, the class climbs aboard the Magic School Bus. And, of course, the kids don't only go back to Phoebe's school, but they go *inside* one of Phoebe's flowers!