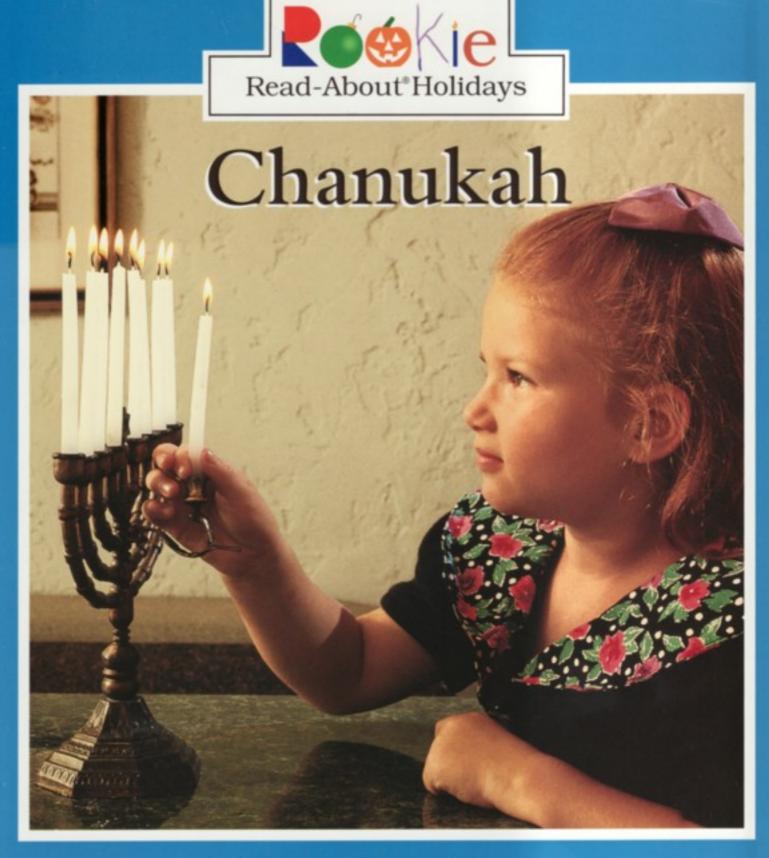

By David F. Marx

Do you celebrate Chanukah?

Chanukah (HAHN-oo-kuh) lasts eight nights every winter. The exact dates change from year to year.

| December 2003 |        |         |           |          |        |          |  |
|---------------|--------|---------|-----------|----------|--------|----------|--|
| Sunday        | Monday | Tuesday | Wednesday | Thursday | Friday | Saturday |  |
|               | 1      | 2       | 3         | 4        | 5      | 6        |  |
| 7             | 8      | 9       | 10        | 11       | 12     | 13       |  |
| 14            | 15     | 16      | 17        | 18       | 19     | 20       |  |
| 21            | 22     | 23      | 24        | 25       | 26     | 27       |  |
| 28            | 29     | 30      | 31        |          |        |          |  |