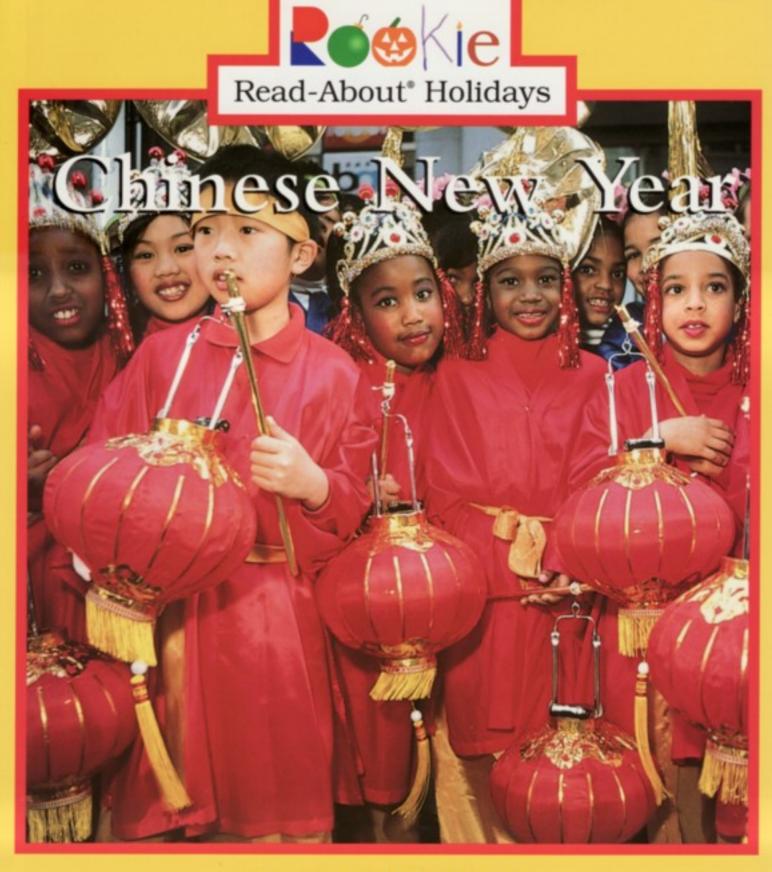

## Open the doors and windows. It's Chinese New Year!

China is a large country in Asia. It is on the other side of the world from North America. China has its own, special New Year's holiday.

By David F. Marx