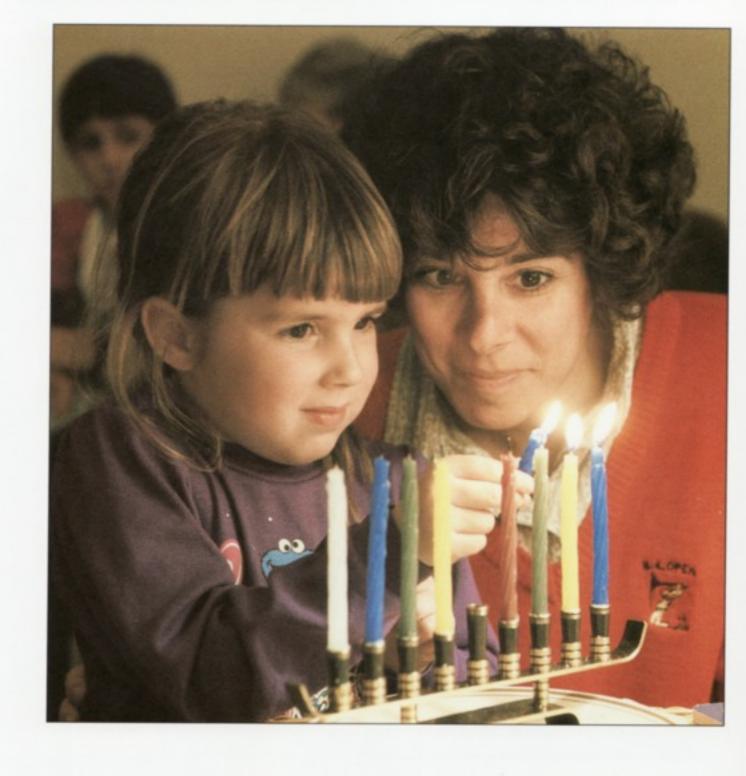

By David F. Marx

Do you celebrate Chanukah?

Chanukah (HAHN-oo-kuh) lasts eight nights every winter. The exact dates change from year to year.

| December 2003 |        |         |           |          |        |          |  |
|---------------|--------|---------|-----------|----------|--------|----------|--|
| Sunday        | Monday | Tuesday | Wednesday | Thursday | Friday | Saturday |  |
|               | 1      | 2       | 3         | 4        | 5      | 6        |  |
| 7             | 8      | 9       | 10        | 11       | 12     | 13       |  |
| 14            | 15     | 16      | 17        | 18       | 19     | 20       |  |
| 21            | 22     | 23      | 24        | 25       | 26     | 27       |  |
| 28            | 29     | 30      | 31        |          |        |          |  |