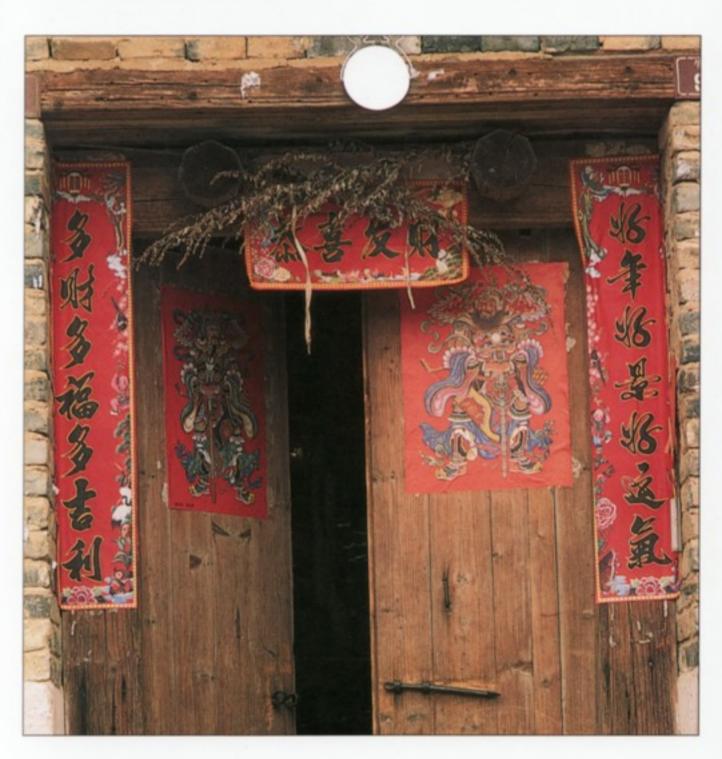

## Open the doors and windows. It's Chinese New Year!

China is a large country in Asia. It is on the other side of the world from North America. China has its own, special New Year's holiday.

By David F. Marx